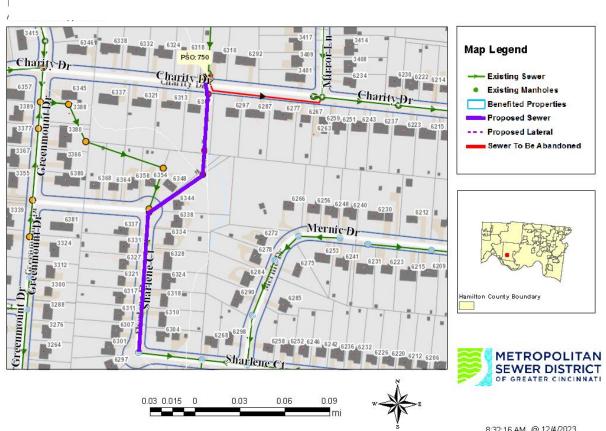

Please see the attached project map.

During construction, Charity Drive, between Mirror Lane and Greenmount Drive, and Sharlene Court, between Greenmount Drive and Werkridge Drive, will be closed to thru traffic. Local residential access will be maintained, but there could be delays. Please plan accordingly.

MSD's contractor, SmithCorp, Inc., will be installing about 1,095 feet of 12-inch-diameter sewer pipe and eight new manholes. This project will eliminate the Westport Village pump station adjacent to 6310 Charity Drive, which has experienced overflows. The associated force main along Charity Drive will be sealed and abandoned in place.

## **PROJECT AREA MAP**

8:32:16 AM @ 12/4/2023